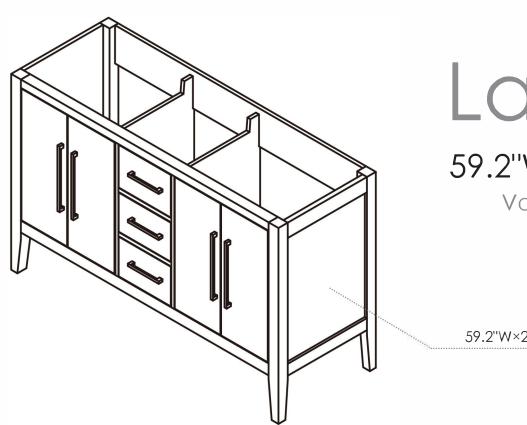

## Laurel

59.2"W x 21.6"D

Vanity Base

59.2"W×21.6"D×33.1"H inches

## INSTALLATION SPECIFCATION

| Item#                                                                                                                  |                                                    | 558060-CAB                        |              |
|------------------------------------------------------------------------------------------------------------------------|----------------------------------------------------|-----------------------------------|--------------|
| Color                                                                                                                  |                                                    | Weathered Fir/White               |              |
| Overall Dimension                                                                                                      |                                                    | 59.2 in W x 21.6 in D x 33.1 in H |              |
| Vanity Material                                                                                                        | Solid fir wood, pine wood and long-lasting plywood |                                   |              |
| Hardware Finsh                                                                                                         |                                                    | Zinc Alloy Matte Black            |              |
| Number of Door                                                                                                         |                                                    | 4 soft-closing doors              |              |
| Number of Drawers                                                                                                      |                                                    | 3 soft-closing drawers            |              |
| Countertop                                                                                                             | Not included                                       | Sink                              | Not included |
| Shape                                                                                                                  | Rectangular                                        | Cabinet weight(lbs)               | 127.9        |
| Installation Type                                                                                                      | Freestanding                                       | Assembly Required                 | No           |
| Backsplash Height                                                                                                      | Not included                                       | Back Panel:                       | Opening back |
| Note: Does not include countertop, sink, faucet, mirror, back panel, drain assembly, backplash, sidesplash, or P-trap. |                                                    |                                   |              |